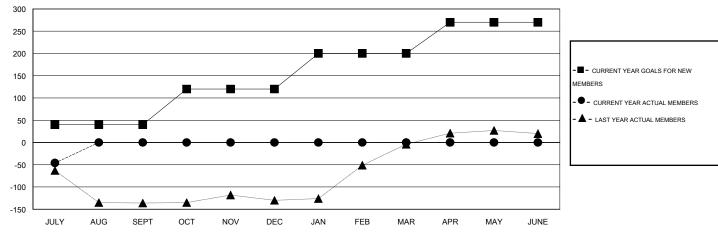

# **LOCATION PHILIPPINES**

GMT CA 5

| Clubs                 |                  |                     |                            |                             | Members               |                    |                            |                              |                             |  |
|-----------------------|------------------|---------------------|----------------------------|-----------------------------|-----------------------|--------------------|----------------------------|------------------------------|-----------------------------|--|
| RESULTS FOR 2014-2015 |                  |                     |                            |                             | RESULTS FOR 2014-2015 |                    |                            |                              |                             |  |
| QUARTER               | NEW CLUB<br>GOAL | ACTUAL NEW<br>CLUBS | ACTUAL<br>DROPPED<br>CLUBS | ACTUAL NET<br>GAIN/<br>LOSS | QUARTER               | NEW MEMBER<br>GOAL | ACTUAL TOTAL MEMBERS ADDED | ACTUAL<br>DROPPED<br>MEMBERS | ACTUAL NET<br>GAIN/<br>LOSS |  |
| JULY/AUG/SEPT         | 1                | 0                   | 0                          | 0                           | JULY/AUG/SEPT         | 40                 | 4                          | 50                           | -46                         |  |
| OCT/NOV/DEC           | 2                | 0                   | 0                          | 0                           | OCT/NOV/DEC           | 80                 | 0                          | 0                            | 0                           |  |
| JAN/FEB/MAR           | 2                | 0                   | 0                          | 0                           | JAN/FEB/MAR           | 80                 | 0                          | 0                            | 0                           |  |
| APR/MAY/JUNE          | 2                | 0                   | 0                          | 0                           | APR/MAY/JUNE          | 70                 | 0                          | 0                            | 0                           |  |

#### GOALS AND ACTUAL MEMBERS CUMULATIVE

| DROPPED CLUBS: 0        |        | 2 CLUBS OF 50 ADDED 1 OR MORE<br>NEW MEMBERS | GENDER DISTRIBUTION  MALE 759 (51.53%) |              |            |
|-------------------------|--------|----------------------------------------------|----------------------------------------|--------------|------------|
| DROPPED MEMBERS         |        |                                              | FEMALE                                 | 714 (48.47%) |            |
| DECEASED CLUB CANCELLED | 0<br>0 | CLICK HERE FOR HEALTH ASSESSMENT DATA        | FAMILY UNIT MEMBERS HEAD OF HOUSEHOLD  |              | 387<br>168 |
| OTHER                   | 50     |                                              |                                        |              | 219        |
| TOTAL                   | 50     |                                              | NON-HEAD OF HOUSEHOLD                  |              |            |