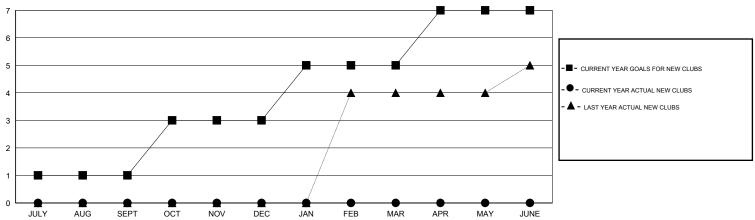

# **LOCATION PHILIPPINES**

GMT CA 5

| Clubs                 |                  |                     |                            |                             | Members               |                    |                            |                              |                             |  |
|-----------------------|------------------|---------------------|----------------------------|-----------------------------|-----------------------|--------------------|----------------------------|------------------------------|-----------------------------|--|
| RESULTS FOR 2014-2015 |                  |                     |                            |                             | RESULTS FOR 2014-2015 |                    |                            |                              |                             |  |
| QUARTER               | NEW CLUB<br>GOAL | ACTUAL NEW<br>CLUBS | ACTUAL<br>DROPPED<br>CLUBS | ACTUAL NET<br>GAIN/<br>LOSS | QUARTER               | NEW MEMBER<br>GOAL | ACTUAL TOTAL MEMBERS ADDED | ACTUAL<br>DROPPED<br>MEMBERS | ACTUAL NET<br>GAIN/<br>LOSS |  |
| JULY/AUG/SEPT         | 1                | 0                   | 0                          | 0                           | JULY/AUG/SEPT         | 40                 | 4                          | 50                           | -46                         |  |
| OCT/NOV/DEC           | 2                | 0                   | 0                          | 0                           | OCT/NOV/DEC           | 80                 | 0                          | 0                            | 0                           |  |
| JAN/FEB/MAR           | 2                | 0                   | 0                          | 0                           | JAN/FEB/MAR           | 80                 | 0                          | 0                            | 0                           |  |
| APR/MAY/JUNE          | 2                | 0                   | 0                          | 0                           | APR/MAY/JUNE          | 70                 | 0                          | 0                            | 0                           |  |

### GOALS AND ACTUAL NEW CLUBS CUMULATIVE